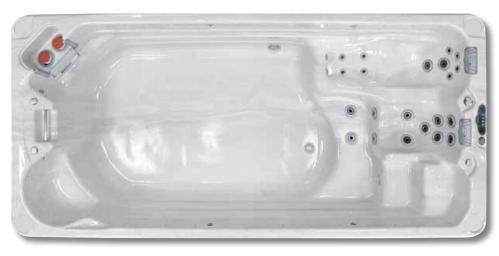

## IG-407-25

- Dimensions (W x L x H): 93" x 202" x 48.5"
- Jets: 25 (available without jets)
- Seating: