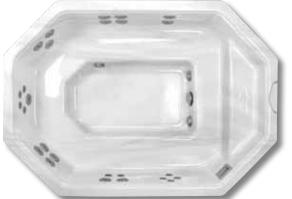

## **IG-406-16**

- Dimensions (W x L x H): 120" x 80" x 35"
- Jets: 16 (available without jets)
- Seating: 7