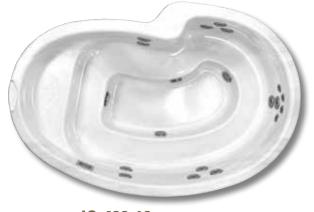

#### IG-405-26

- Dimensions (W x L x H): 130" x 93" x 32"
- Jets: 26 (available without jets)
- Seating: 7