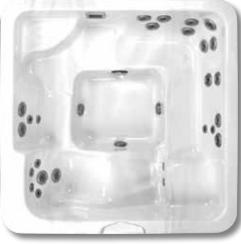

## **IG-406-16**

- Dimensions (W x L x H): 120" x 80" x 35"
- Jets: 16 (available without jets)
- Seating: 7