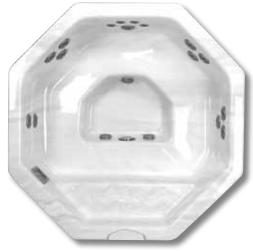

#### IG-403-26

- Dimensions (W x L x H): 93" x 93" x 34"
- Jets: 26 (available without jets)
- Seating: 7