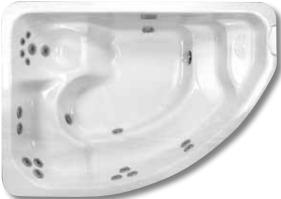

#### IG-405-26

- Dimensions (W x L x H): 130" x 93" x 32"
- Jets: 26 (available without jets)
- Seating: 7