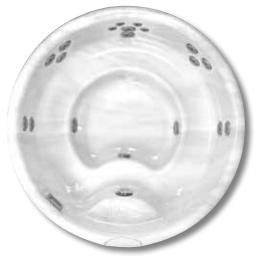

#### IG-401-16

- Dimensions (W x L x H): 93" x 34"
- Jets: 16 (available without jets)
- Seating: 7

IG-404-16

- Dimensions (W x L x H): 130" x 93" x 36"
- Jets: 16 (available without jets)
- Seating: 7